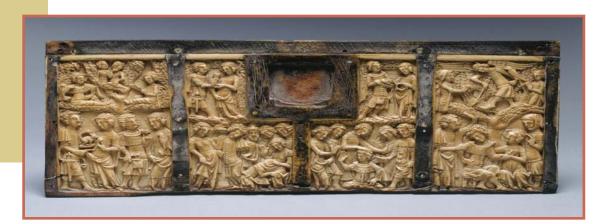

## **Medieval Games and Courtly Love**

Find this panel to the left of the one we just saw. It depicts men and women courting and playing games.

French (Paris or Northern France): Relief from a Casket: Scenes of Lovers and Game-Playing, 1340–60. Ivory, 10.5 x 25 x 4 cm. Museum purchase, John Maclean Magie, Class of 1892, and Gertrude Magie Fund (1996-153). Photo: Bruce M. White.

At the left of the panel are four courting couples, or couples declaring their love for each other. In one scene (a detail of which is shown here), a man gives a lady a present.

Can you tell what it is?

It's a squirrel, which the lady will keep as a pet! A squirrel as a pet was a sign of the woman's ability to tame wild nature.

Next, can you find two groups playing games? One group is playing a game called "frog in the middle." A man sits in the middle of a circle and tries to catch the people around him.