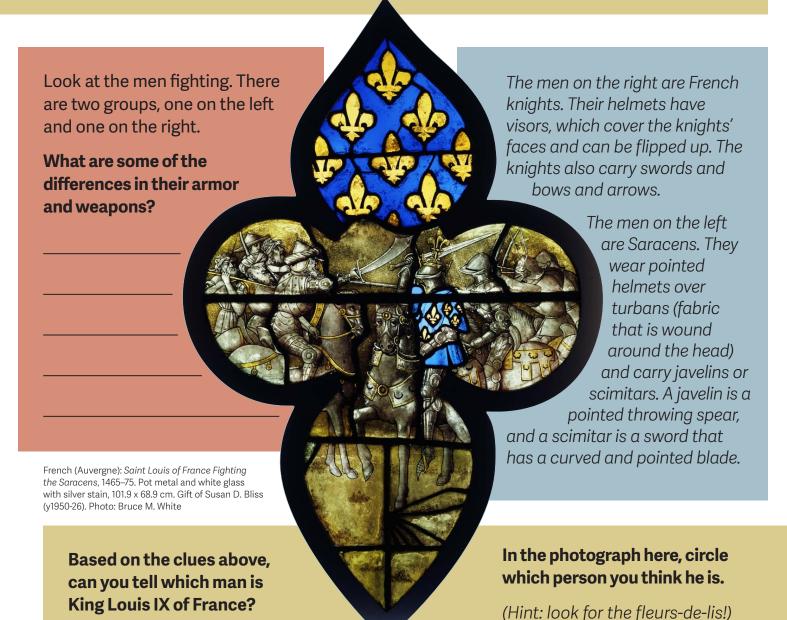

Find this stained glass window. This scene depicts King Louis IX of France fighting the

Saracens, a word that medieval Europeans used for Muslims who lived in Egypt.

The top of the window is filled with gold fleurs-de-lis, or lily flowers, the symbol of the French king. The fleur-de-lis looks like this: