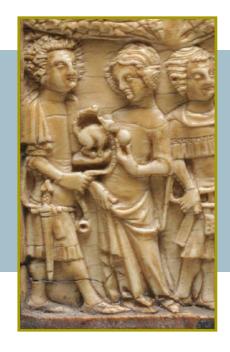

At the left of the panel are four courting couples, or couples declaring their love for each other. In one scene (a detail of which is shown here), a man gives a lady a present.

Can you tell what it is?

It's a squirrel, which the lady will keep as a pet! A squirrel as a pet was a sign of the woman's ability to tame wild nature.

Next, can you find two groups playing games? One group is playing a game called "frog in the middle." A man sits in the middle of a circle and tries to catch the people around him.