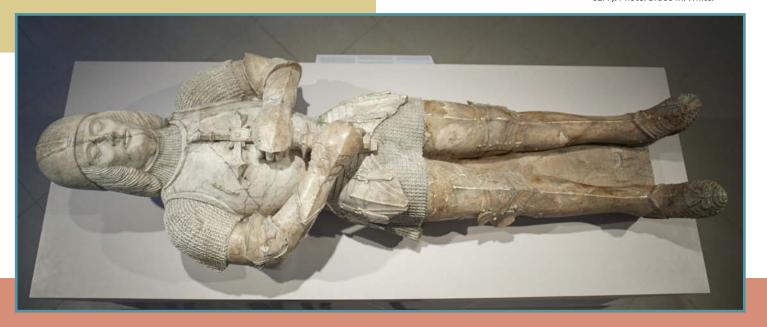

# Spanish Knight

We continue our quest in the same gallery. Find this sculpture of a Spanish knight:

Spanish, probably Castille, Toledo: Gisant: knight in armour, ca. 1500. Stone, h. 63.5 cm., l. 189.9 cm. Gift of Baroness Cassel van Doorn (y1955-3277). Photo: Bruce M. White.

This sculpture was made for the top of a knight's tomb. It includes many details of the man's armor. Instead of a helmet, the man wears a soft hat. Can you find the following details of the knight's armor?

• handle of a battle axe the blade is missing

This figure would have been on top of the knight's sarcophagus, a stone container that held his body after he died. The knight's family coat of arms would have been on the side of the sarcophagus. A coat of arms was a unique combination of pictures and colors that had different meanings.

Unfortunately, the sarcophagus is now lost, and we have no clues to tell us who this man was.