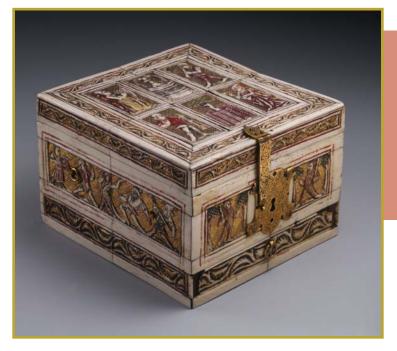

French (Alsace) or German (Black Forest): *Game box*, 1440–70. Bone, tortoiseshell, and wood, 9.7 x 14 x 15.7 cm. Museum purchase, gift of the National Forge Foundation at the behest of Duane Wilder, Class of 1951 (y1959-11). Photo: Bruce M. White