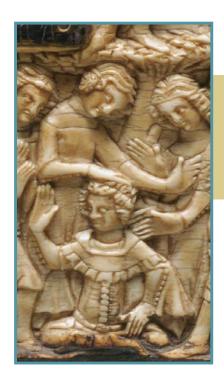

Find the case in the center of the gallery with this small ivory panel, shaped like a square. It depicts a quest undertaken by one of King Arthur's knights.

French (possibly Paris), Panel from a Casket: Sir Gawain on the Marvelous Bed, 1300–50. Ivory, 10.7 x 12 x 0.5 cm. Museum purchase, Carl Otto von Kienbusch Jr. Memorial Collection Fund and Fowler McCormick, Class of 1921, Fund (2009-23). Photo: Bruce M. White

According to legend, Arthur was the king of the Britons in the late fifth and early sixth centuries. Sir Gawain was Arthur's nephew, and there are many stories about him and the various quests that he undertook.

In one story, Gawain and his assistant come upon an enchanted castle where a group of noble ladies and their queen are being held captive.

Can you find them?