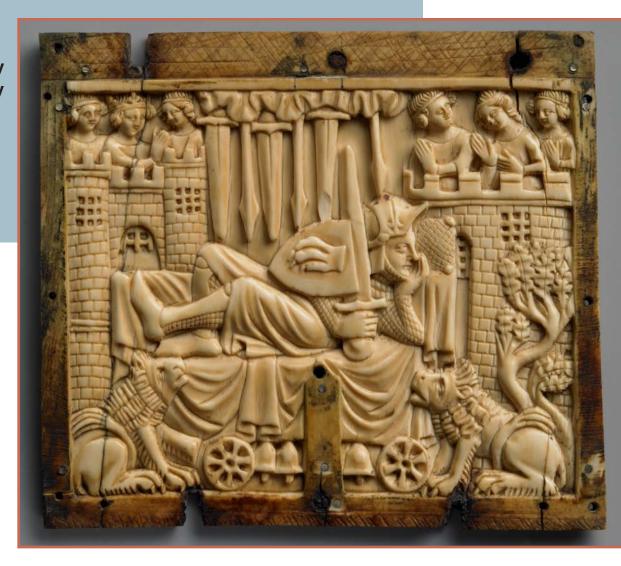

Find the case in the center of the gallery with this small ivory panel, shaped like a square. It depicts a quest undertaken by one of King Arthur's knights.

French (possibly Paris), Panel from a Casket: Sir Gawain on the Marvelous Bed, 1300–50. Ivory, 10.7 x 12 x 0.5 cm. Museum purchase, Carl Otto von Kienbusch Jr. Memorial Collection Fund and Fowler McCormick, Class of 1921, Fund (2009-23). Photo: Bruce M. White

According to legend, Arthur was the king of the Britons in the late fifth and early sixth centuries. Sir Gawain was Arthur's nephew, and there are many stories about him and the various quests that he undertook.

In one story, Gawain and his assistant come upon an enchanted castle where a group of noble ladies and their queen are being held captive.

Can you find them?