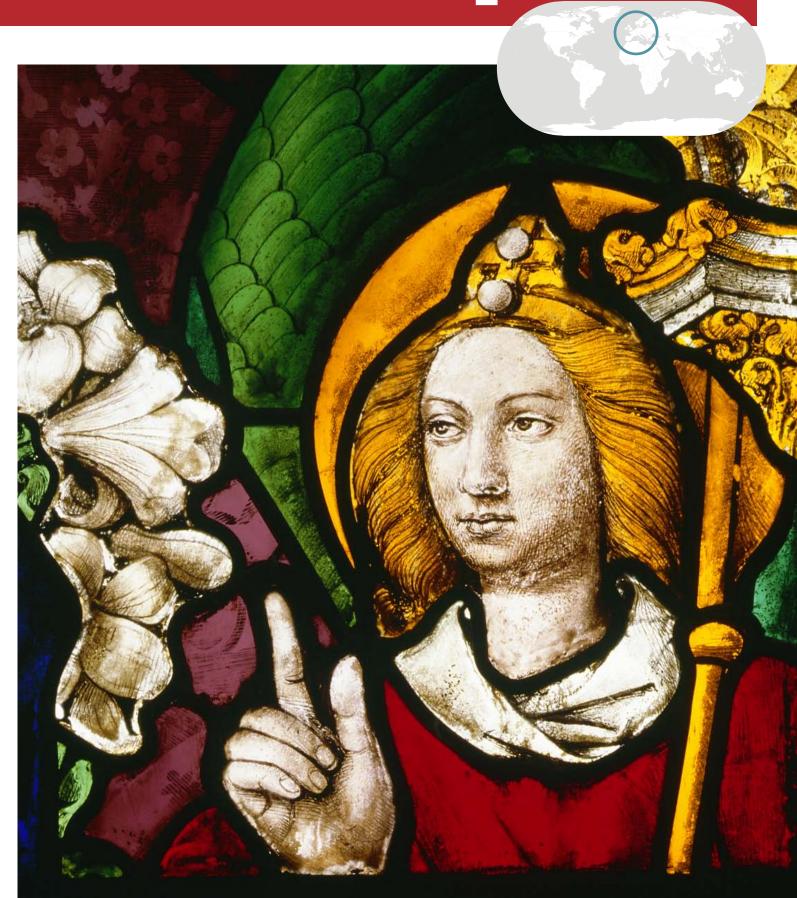

Front cover: German, *Annunciation to the Virgin*, late 15th–early 16th century. Pot metal and white glass with silver stain, 125.7 x 66 cm. Museum purchase (y1936-5)

Copyright © 2014 by the Trustees of Princeton University.